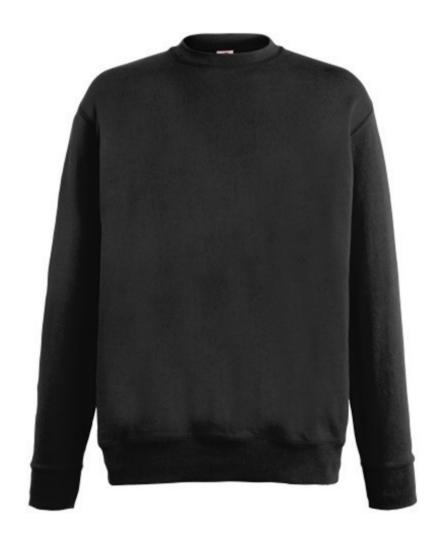

# FRUIT OF THE LOOM, LIGHTWEIGHT SET-IN SWEAT, CLASSIC LIGHTWEIGHT MEN'S HOODIE, BLACK, S

#### **Colors**

Fruit of the Loom, Lightweight Set-in Sweat, Classic Lightweight Men's Sweatshirt, Black, S. Classic Men's Lightweight Sweatshirt, jacket-less sweatshirt, with light collar and sleeves and sleeves at the ends, 80% cotton and 20% polyester, 240gm/m2 cotton. Branding: DTG, screen printing, flex, flock, embroidery